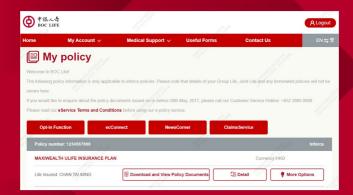

# Congratulations!

You can now review the policy information of all your inforce policies. You may also click "More Options" to explore other e-services you can enjoy.

Once registered, you can check your insurance policy information, submit policy change requests, submit claim applications, and enjoy our "Easy Claims" and "ecConnect" services via eService anytime, for the ease and efficiency of policy management. To learn more, please call our Customer Service Hotline at (852) 2860 0688.