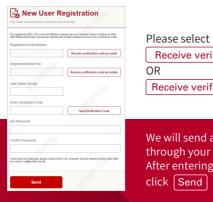

## **New User Registration**

Please click New User Registration

**Activation** 

Enter the default Login ID and password,

then click

Register

to activate your account.

| New User Registration  Please foliow the instructions below to enter Login ID and pessword to activate the essence account. |                                 |
|-----------------------------------------------------------------------------------------------------------------------------|---------------------------------|
|                                                                                                                             |                                 |
| Password                                                                                                                    | (                               |
| Password                                                                                                                    |                                 |
|                                                                                                                             |                                 |
| Register                                                                                                                    |                                 |
| Online Security   Terms and Conc                                                                                            | ditions for eService            |
| Login ID:                                                                                                                   |                                 |
| identity document number (including letters and number<br>(Example: HKID is R123456 (7), then Login ID is R123              |                                 |
| Password:                                                                                                                   |                                 |
| Date of Birth (YYYYMMDD) + First two letters of Suma                                                                        | ame (CAPITAL LETTERS)           |
| (Example: Date of Birth is 1 <sup>st</sup> July 1982, the surname I<br>19820701CH)                                          | is Chan, the password will be   |
| If you have any enquiries, please contact BOC Life Cu<br>2860 0686 or e-mail to cs@bocife.com.hk.                           | stomer Service Hotline at (852) |

### Login ID:

identity document number (including letters and numbers) upon your policy application (Example: HKID is R123456 (7), then Login ID is R1234567)

#### Password:

Date of Birth (YYYYMMDD) + First two letters of Surname (CAPITAL LETTERS) (Example: Date of Birth is 1st July 1982, the surname is Chan, the password will be 19820701CH)

After account activation, please reset your Login ID (if applicable) and the password.

Receive verification code by email

Receive verification code by mobile

We will send a verification code through your selected channel. After entering the code,