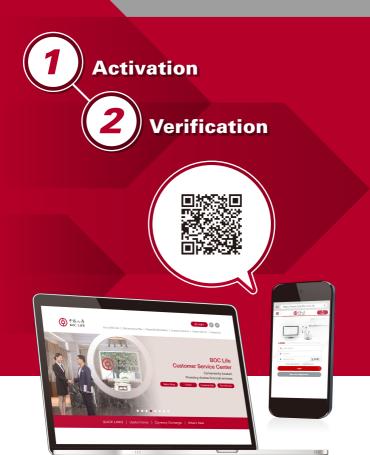

# **BOC Life eService Registration**

Just **2 steps** away for easy policy management

# To enjoy the eService, please act now and register!

Visit our corporate website at

http://www.boclife.com.hk

p4nti:

shown at the top-right corner.

Scan the following QR code

OR